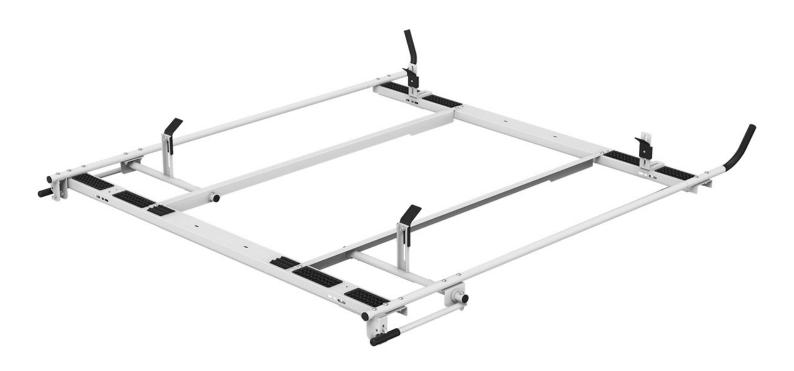

## **CLAMP & LOCK LADDER RACK KIT - DOUBLE - TRANSIT LR**

Part #: 4TLSCC

# Clamp & Lock Ladder Rack Kit - Double - Transit Low Roof

## Includes:

- Rack bows
- Passenger side clamp & lock mechanism
- Drivers side clamp & lock mechanism
- Mount Kit

#### **Features:**

- · New bull horns angled for easier loading
- · New pads and rubber bumper on crossbows to prevent scratching and galling
- Quick & easy to install
- Ladder grips are adjustable to fit extension and step ladders of most sizes
- Chip resistant white powder coat finish
- Holman Warranty

#### **Vehicle Fit:**

Ford Transit Low RoofÂ

| PACKAGE INCLUDES |                                                      |     |
|------------------|------------------------------------------------------|-----|
| ITEM             | DESCRIPTION                                          | QTY |
| 4081L            | Clamp & Lock Ladder Racks - Driver Side Mechanism    | 1   |
| 408TC            | Mount Kit - Transit Clamp & Lock Ladder Racks        | 1   |
| 4082L            | Clamp & Lock Ladder Rack - Transit & NV Low Roof, GM | 1   |