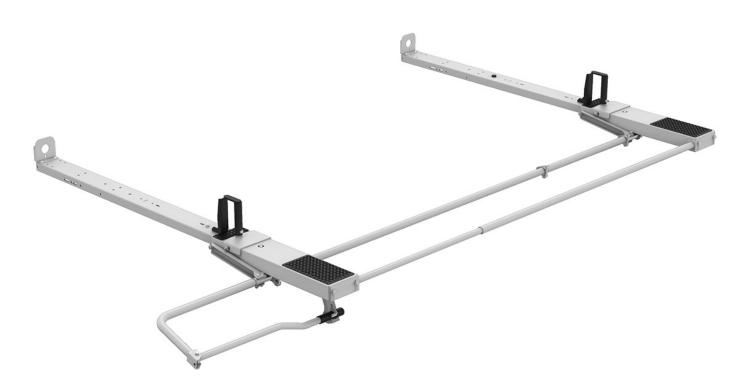

## Includes:

- Rack bows
- Passenger side drop downÂmechanism
- Drivers side clamp & lock mechanism
- Mount Kit

## **Features:**

- Adjustable clamps firmly secure ladder to rack
- Quick & easy to assemble and install
- Rung grips are adjustable to secure extension ladders of all sizes.
- Rugged crossbows are low over van roof to reduce overall vehicle height and to facilitate loading and unloading.

## ehicle Fit:

hevy Express/GMC Savana

| ACKAGE INCLUDES |                                                                        |     |
|-----------------|------------------------------------------------------------------------|-----|
| EM              | DESCRIPTION                                                            | QTY |
| A81L            | Clamp & Lock HD Aluminum Ladder Racks - Driver Side Mechanism          | 1   |
| 9CD             | Mount Kit - GM Drop Down Ladder Racks                                  | 1   |
| A93L            | Drop Down HD Aluminum Ladder Rack - Single - Low Roof Transit & NV, GM | 1   |