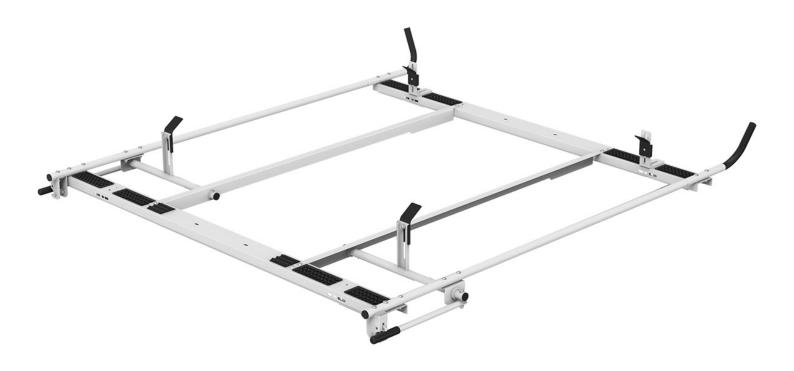

# Clamp & Lock HD Aluminum Ladder Rack Kit - Double - GM

### Includes:

- Rack bows
- Passenger side clamp & lock mechanism
- Drivers side clamp & lock mechanism
- Mount Kit

#### Features:

- · New bull horns angled for easier loading
- · New pads and rubber bumper on crossbows to prevent scratching and galling
- Quick & easy to install
- Ladder grips are adjustable to fit extension and step ladders of most sizes
- Chip resistant white powder coat finish
- Holman Warranty

# **Vehicle Fit:**

Chevy Express/GMC Savana

| PACKAGE INCLUDES |       |                                                                  |     |
|------------------|-------|------------------------------------------------------------------|-----|
|                  | ITEM  | DESCRIPTION                                                      | QTY |
|                  | 4A81L | Clamp & Lock HD Aluminum Ladder Racks - Driver Side Mechanism    | 1   |
|                  | 408CC | Mount Kit - GM Clamp & Lock Ladder Racks                         | 1   |
|                  | 4A82L | Clamp & Lock HD Aluminum Ladder Rack - Low Roof Transit & NV, GM | 1   |