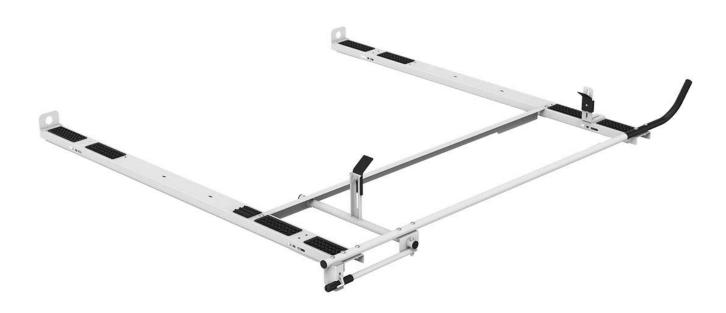

# Clamp & Lock HD Aluminum Ladder Rack Kit - Single - GM

### Includes:

- Rack bows
- Passenger side clamp & lock mechanism
- Mount Kit

#### Features:

- · New bull horns angled for easier loading
- New pads and rubber bumper on crossbows to prevent scratching and galling
- Quick & easy to install
- Ladder grips are adjustable to fit extension and step ladders of most sizes
- Chip resistant white powder coat finish
- Holman Warranty