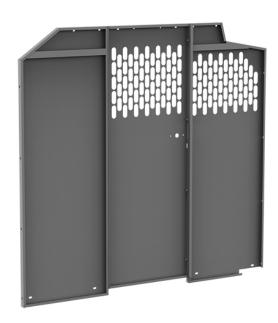

# Perforated Partition Kit - Nissan NV Standard Roof

The Perforated Partition provides security for the cargo area and protects valuable tools and cargo. Includes wing kit.

The product includes plus nuts required for installation. Consider purchasing our Plus Nut Tool (#P9902) if you don't already have a plus nut installation tool.

#### Features:

- 18 gauge steel, to provide strength, security and reduce noise.
- Corner contoured to prevent reaching in from the cab to unlock side door.
- Optional tight compression center panel door latch handle and lock kit (#40620)
- · Quick and easy installation.
- Matte powder coating minimizes glare and resists scratches and chipping.
- Multiple partition attachment points and rubber cushioned door frame prevents noise.
- Holman Warranty