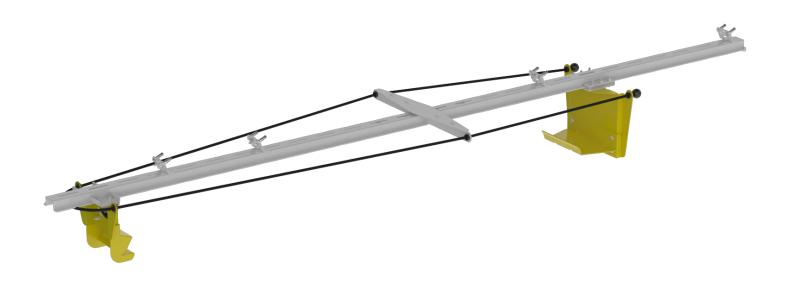

## **Interior Ladder Rack - Full Size Vans**

Carry your short and step ladders inside your van increasing your carry capacity to three ladders. Mounts to ceiling of all mid & full size vans and can carry ladders up to 8 ft.

## **Features:**

- Sliding motion is smooth and quiet for hassle free operation.
- Ladder rack makes it quick and easy to store ladders in a van interior.
- Adjustable Clamps firmly secure ladder to rack
- Ladder rack has a large range of adjustability and can securely store most ladders 8' and less in length.
- · Quick and easy to install and adjust.
- Hanging brackets are bright yellow and easy to see.
- Kit comes with four mounting brackets for rock solid installation.
- Sturdy and easy-to-replace 8 mm bungee cord is guided by smooth bore bushings to provide long life.
- Supports up to 80 lb ladders.