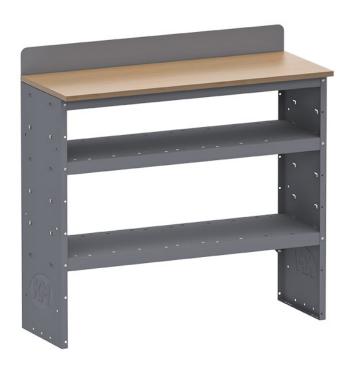

# **WORKBENCH - 42" W X 37" H X 16" D**

Part #: 43542

## Workbench - 42" W x 37" H x 16" D

Holman Workbenches give you ample place to work. With a white maple workbench top with powder coated steel backsplash, these benches are compatible with all Holman shelving accessories.

#### **Features**

- Heavy duty workbench top is made of premium white maple and sealed with a clear finish
- Powder coated backsplash keeps parts from rolling behind bench.
- Adjustable Shelf Lips
- Compatible with all 52" shelving accessories & add-ons