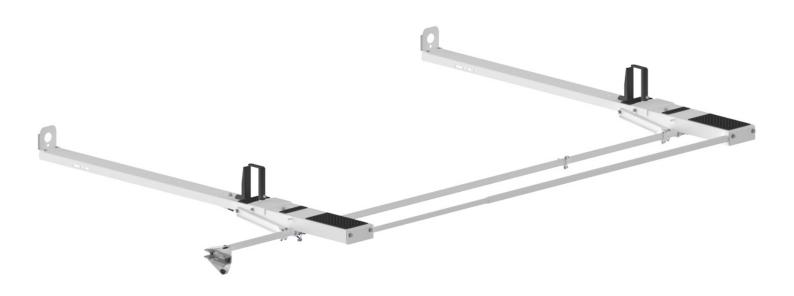

## Drop Down HD Aluminum Ladder Rack - ProMaster, Sprinter

Drop Down HD Aluminum ladder rack makes placement and removal of ladder racks simple and easy. Heavy-duty mechanism gently lowers and raises a ladder into position for easy loading and unloading. Available in white powder coat. Curb side only.

#### Features:

- Rust free heavy-duty aluminum
- Adjustable Clamps firmly secure ladder to rack
- Quick & Easy to Assemble and Install
- Rung grips are adjustable to secure extension ladders of all sizes.
- Rugged crossbows are low over van roof to reduce overall vehicle height and to facilitate loading and unloading.
- Holman Warranty