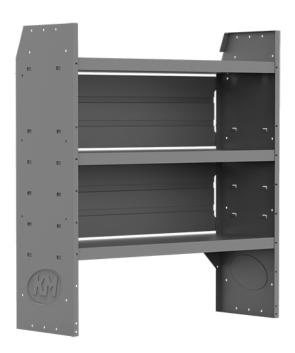

### SHELF UNIT - 42" W X 46" H X 14" D - 27 UNITS - BULK

Part #: 48420-27-BP

# 42" W x 46" H x 14" D Shelf Unit

# (Includes Brackets - Shelf Mount Hardware not Included)

The Holman Shelving System is one of the most durable and flexible shelving systems available on the market.

#### **Features**

- Heavy Lance Support Technology
- Adjustable Shelf Lips
- Contoured top design
- Covered Steel Back Panels
- Shelving accessories & addons