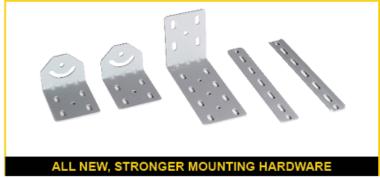

With gusseted leg supports and weld-nut attachments, we are so confident that every shelf comes with a structural warranty. We've designed our backing plates to be rattle free keeping the inside of your van quiet. And our strong mounting hardware you are worry free from our shelves ever breaking free.

- Stronger Gusseted end panels, weld-nut attachments and thicker 16-gauge side panels
- Quieter Improved back panels reduce noise
- More secure Stronger mount brackets and angle braces