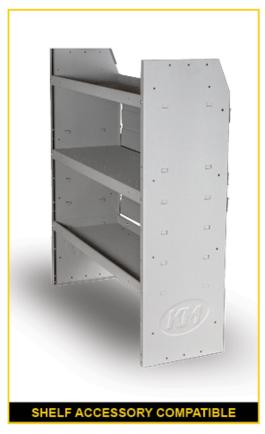

#### **Features**

- Heavy Lance Support Technology
- Adjustable Shelf Lips
- Contoured top design
- Covered Steel Back Panels
- Shelving accessories & addons

# **Compatible Items**

- #48200 20" W Plastic Bin Module
- #48240 20" W Plastic Small Parts Bin Module
- #48180 20" L Shelf Lip