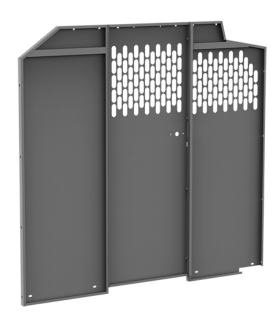

## **Perforated Partition**

The Perforated Partition provides security for the cargo area and protects valuable tools and cargo. Requires wing kit (see related products below for wing kit options).

## Features:

- 18 gauge steel, to provide strength, security and reduce noise.
- Corner contoured to prevent reaching in from the cab to unlock side door.
- Optional tight compression center panel door latch handle and lock kit (#40620)
- · Quick and easy installation.
- Matte powder coating minimizes glare and resists scratches and chipping.
- Multiple partition attachment points and rubber cushioned door frame prevents noise.
- Holman Warranty