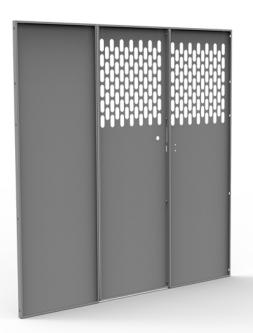

## **Perforated Partition**

This perforated partition provides security for the cargo area and protects valuable tools and cargo. Requires wing kit (see related products below for wing kit options).

## Features:

- 18 gauge steel, to provide strength, security and reduce noise.
- Corner contoured to prevent reaching in from the cab to unlock side door.
- Optional tight compression center panel door latch handle and lock kit (#40620)
- · Quick and easy installation.
- Matte powder coating minimizes glare and resists scratches and chipping.
- Multiple partition attachment points and rubber cushioned door frame prevents noise.
- Holman Warranty