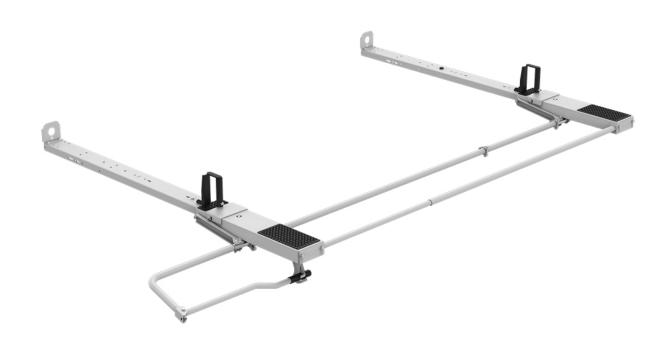

## Single Drop Down Ladder Rack - Low Roof Vans

The 4A93L HD Aluminum Drop Down Ladder Rack is a single ladder rack solution for low roof full-size vans. The rack includes two crossbows and a drop down mechanism on the passenger side. You can also purchase a double or add a HD Aluminum Clamp & Lock Rack to the driver side. A separate mount kit is required to mount this rack to the top of a van, which is listed below.

#### **Features & Benefits:**

- Rust free heavy-duty aluminum
- · Quick & easy to assemble and install
- Rugged crossbows are low over van roof to reduce overall vehicle height and to facilitate loading and unloading
- Chip resistant white powder coat finish
- NEW Both front and rear provide a full rotational ladder drop down
- Holman Warranty