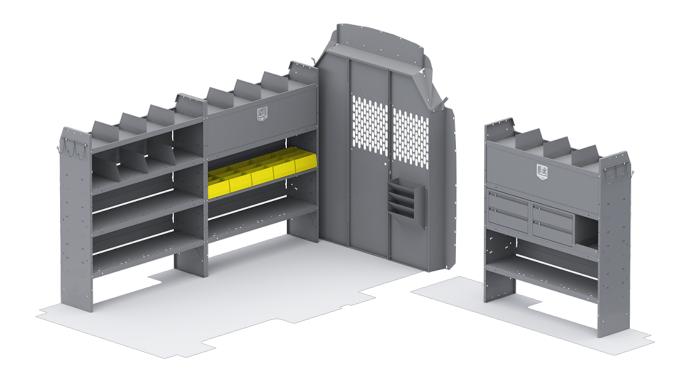

## SECURITY 60" H SHELVES - TRANSIT 148" EXT WB HIGH ROOF

**Part #: 43TLH** 

| ITEM    | DESCRIPTION                                                            | QTY |
|---------|------------------------------------------------------------------------|-----|
| 48524   | Shelf Unit - 52" W x 60" H x 14" D                                     | 3   |
| 40040   | Shelf Door Kit 52" W                                                   | 2   |
| 40070   | Drawer Cabinet - 2 Drawers                                             | 2   |
| 40060   | Hook - 3 Prong "J"                                                     | 2   |
| 40270   | Hanging File Holder                                                    | 1   |
| 40030   | Shelf Dividers 6" Tall (Set of 6)                                      | 2   |
| 48190   | Shelf Lip 10" L x 2.75" H                                              | 1   |
| 40660   | Partition - Perforated - Transit Mid/High Roof, Sprinter High Roof     | 1   |
| 40669TH | Partition Wing Kit - Transit High Roof - For use with 4066X partitions | 1   |
| 40311   | Small Parts Shelf Bin - 10" W Plastic                                  | 5   |