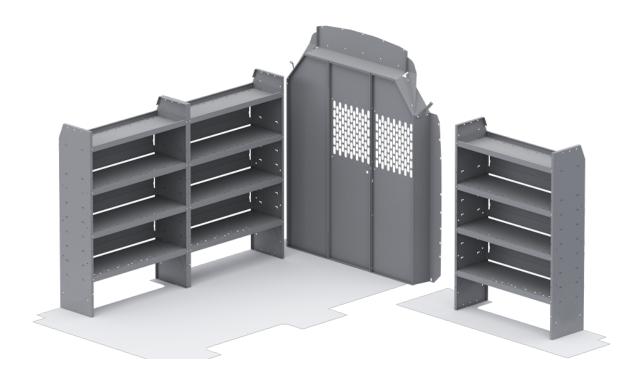

## BASE 60" H SHELVES - TRANSIT 148" WB HIGH ROOF

**Part #: 40TRH** 

| ITEM    | DESCRIPTION                                                            | QTY |
|---------|------------------------------------------------------------------------|-----|
| 48424   | Shelf Unit - 42" W x 60" H x 14" D                                     | 3   |
| 40660   | Partition - Perforated - Transit Mid/High Roof, Sprinter High Roof     | 1   |
| 40669TH | Partition Wing Kit - Transit High Roof - For use with 4066X partitions | 1   |