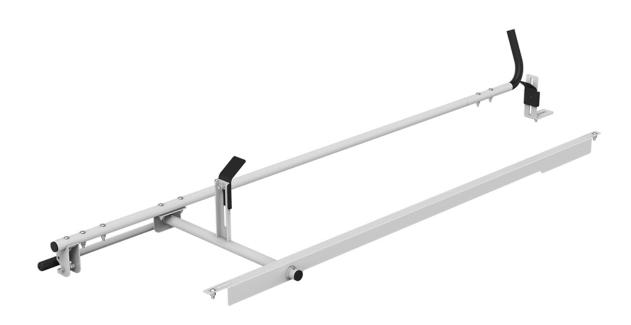

### Part # : 4081L

# Clamp & Lock Ladder Rack - Driver Side Mechanism

Add an additional Clamp & Lock mechanism to your Holman rack

#### **Features:**

- · New bend tubes angled for easier loading
- Accommodates ladders with widths of up to 6.25" (maximum)
- · Easy to reach lockable clamp arm firmly secures ladder to rack
- · Ladder grips are adjustable to secure extension and step ladders of all sizes
- Zinc epoxy primed for superior rust resistance
- Chip resistant white powder coat
- Quick and easy to assemble and install. No drilling or cutting required