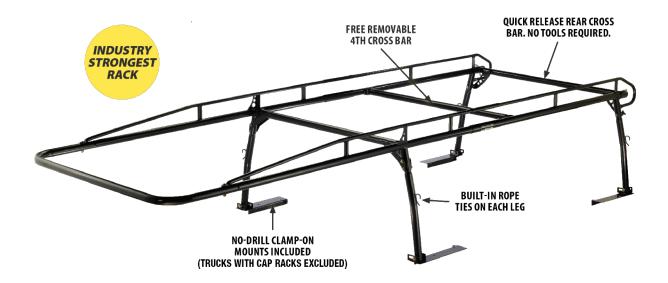

### **Stronger Frame**

- Big 2" dia. x .08" steel tube frame is the strongest available
- 1,700 lb cargo capacity
- Nationwide frame guarantee

#### **Premium Powder Coat Finish**

- Zinc epoxy primed for superior corrosion protection
- Polyester marine-grade powder coat specially formulated to resist corrosion and abrasion
- Will not fade or dull

#### **Professional Look**

- Bigger Tubes, Stronger
- Frame Sleek "Flying Wedge" design
- Smooth tubular components
- · Styish gloss black

#### **Features**

- Rack removes easily with 4 bolts
- 5" swaged joints provide double strength
- High-strength rust proof self-locking fasteners
- Wide OPTIONAL: Full length bed rails available
- Holman Warranty