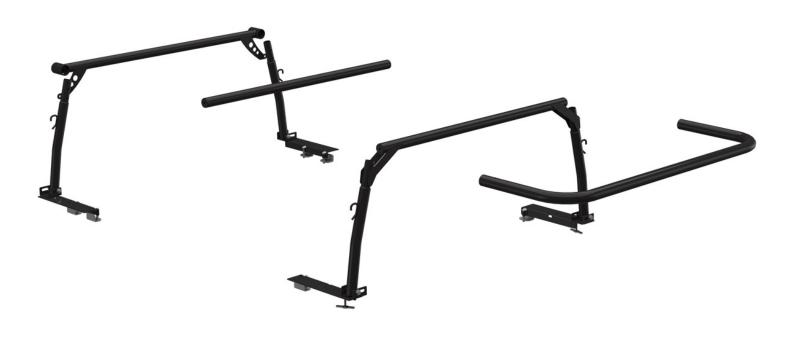

# PRO II LEGS & BARS - GM, RAM 1500, TUNDRA, F-150 WITHOUT CAP - NOT COMPATIBLE WITH THE PRO RACK

Part #: 01000

# Pro II Legs & Bars

For full size trucks without caps.

## **Vehicle Fit:**

Chevy Silverado 1500 GMC Sierra 1500 Ford F150 Toyota Tundra Ram 1500 &nbsp