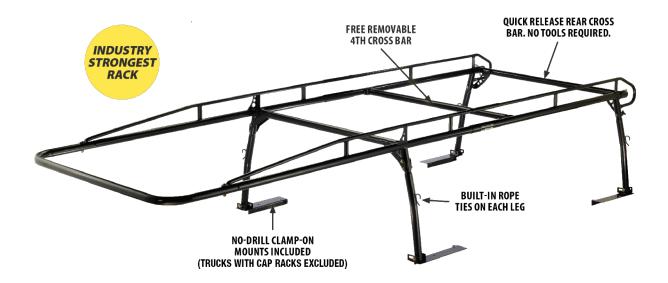

# **Stronger Frame**

- Big 2" dia. x .08" steel tube frame is the strongest available
- 1,700 lb cargo capacity
- Nationwide frame guarantee

#### **Features**

- Rack removes easily with 4 bolts
- 5" swaged joints provide double strength
- High-strength rust proof self-locking fasteners
- Wide OPTIONAL: Full length bed rails available
- Holman Warranty