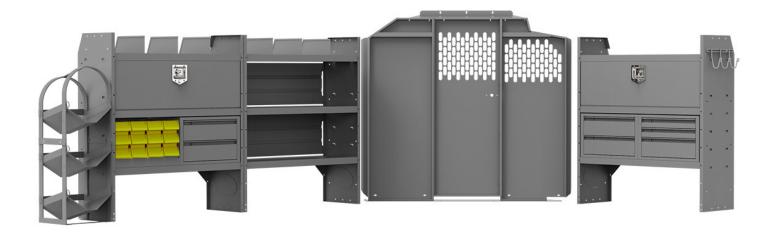

## HVAC 46" H SHELVES - NV 146" WB LOW ROOF

**Part #: 46NVL** 

| ITEM  | DESCRIPTION                                                | QTY |
|-------|------------------------------------------------------------|-----|
| 40640 | Partition - Perforated - Transit & NV Low Roof, GM, Metris | 1   |
| 406NL | Partition Wing Kit - NV Low Roof                           | 1   |
| 40010 | Shelf Door Kit 42" W                                       | 2   |
| 40070 | Drawer Cabinet - 2 Drawers                                 | 2   |
| 40080 | Drawer Cabinet - 3 Drawers                                 | 1   |
| 40060 | Hook - 3 Prong "J"                                         | 1   |
| 40030 | Shelf Dividers 6" Tall (Set of 6)                          | 1   |
| 40102 | Refrigerant Tank Rack - 3 Tier                             | 1   |
| 40341 | Small Parts Bins (40331) In Steel Shelf Cabinet - 6 Bins   | 2   |