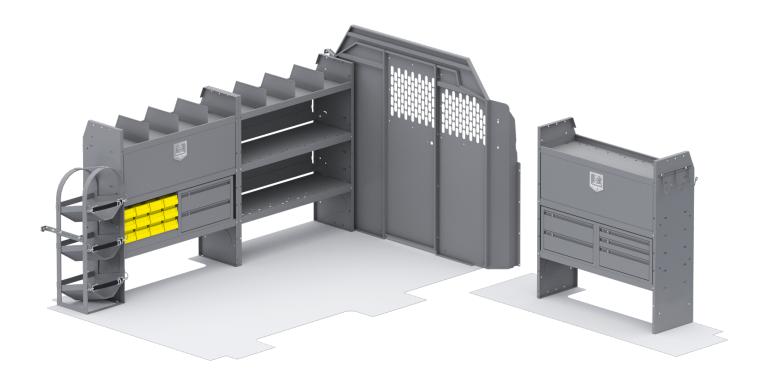

## **HVAC 46" H SHELVES - TRANSIT 130" WB LOW ROOF**

## **Part # : 46TRL**

| ITEM    | DESCRIPTION                                                | QTY |
|---------|------------------------------------------------------------|-----|
| 40640   | Partition - Perforated - Transit & NV Low Roof, GM, Metris | 1   |
| 48420   | Shelf Unit - 42" W x 46" H x 14" D                         | 3   |
| 40010   | Shelf Door Kit 42" W                                       | 2   |
| 40070   | Drawer Cabinet - 2 Drawers                                 | 2   |
| 40080   | Drawer Cabinet - 3 Drawers                                 | 1   |
| 40060   | Hook - 3 Prong "J"                                         | 1   |
| 40030   | Shelf Dividers 6" Tall (Set of 6)                          | 1   |
| 40102   | Refrigerant Tank Rack - 3 Tier                             | 1   |
| 40341   | Small Parts Bins (40331) In Steel Shelf Cabinet - 6 Bins   | 2   |
| 40649TL | Partition Wing Kit - Transit Low Roof                      | 1   |