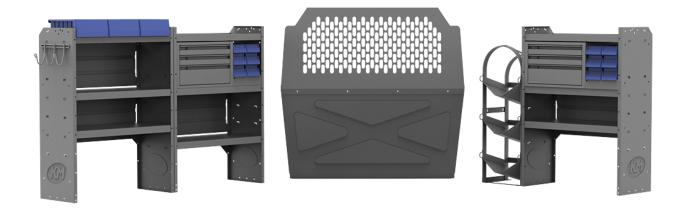

| ITEM    | DESCRIPTION                                              | QTY |
|---------|----------------------------------------------------------|-----|
| 40670   | Partition - Perforated - Compact Vans                    | 1   |
| 4832L   | Shelf Unit - 32" W x 43" H x 14" D                       | 3   |
| 40080   | Drawer Cabinet - 3 Drawers                               | 2   |
| 40060   | Hook - 3 Prong "J"                                       | 1   |
| 48301TC | Shelf Mount Kit - Transit Connect - Use with 4832L       | 2   |
| 40102   | Refrigerant Tank Rack - 3 Tier                           | 1   |
| 40311   | Small Parts Shelf Bin - 10" W Plastic                    | 3   |
| 40341   | Small Parts Bins (40331) In Steel Shelf Cabinet - 6 Bins | 2   |