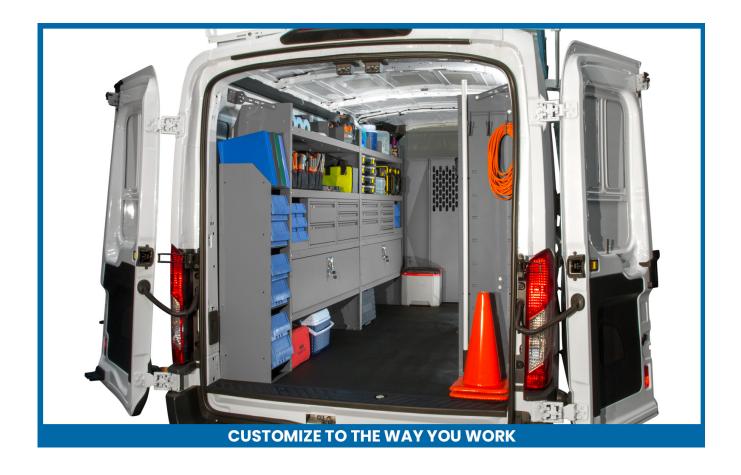

## **HVAC 60" H SHELVES - SPRINTER 144" WB STD ROOF**

Part # : 45SPL

## **BUILT TO WORK LIKE YOU DO**

Holman Van Interior Packages take the guess work out of where to begin uplifting your cargo van. With our strong easily adjustable shelving, partitions and accessories, our van packages have everything you need to put your van to work. Our professional designers and product engineers have created customized van packages for specific service categories to help you easily outfit a van based on input from experienced industry tradesmen.

- Strong Holman shelves are built to last using the strongest steel and aluminum available.
- **Customizable** Build and configure your interior your way. With options and accessories, your van will work how you want it to work.
- **Organized** Nothing is more frustrating than not being able to find what you need. Our interior organizers will keep everything in it's place. Securely.
- Guaranteed Holman Warranty

| ITEM  | DESCRIPTION                                                                                  | QTY |
|-------|----------------------------------------------------------------------------------------------|-----|
| 40651 | Partition - Perforated - Sprinter Std Roof, NV High Roof, ProMaster Std/High/Super High Roof | 1   |
| 406SL | Partition Wing Kit - Sprinter Std Roof                                                       | 1   |
| 48524 | Shelf Unit - 52" W x 60" H x 14" D                                                           | 3   |
| 40030 | Shelf Dividers 6" Tall (Set of 6)                                                            | 1   |
| 40040 | Shelf Door Kit 52" W                                                                         | 1   |
| 40070 | Drawer Cabinet - 2 Drawers                                                                   | 2   |
| 40060 | Hook - 3 Prong "J"                                                                           | 1   |
| 40270 | Hanging File Holder                                                                          | 1   |
| 48190 | Shelf Lip 10" L x 2.75" H                                                                    | 1   |
| 40102 | Refrigerant Tank Rack - 3 Tier                                                               | 1   |
| 40311 | Small Parts Shelf Bin - 10" W Plastic                                                        | 5   |