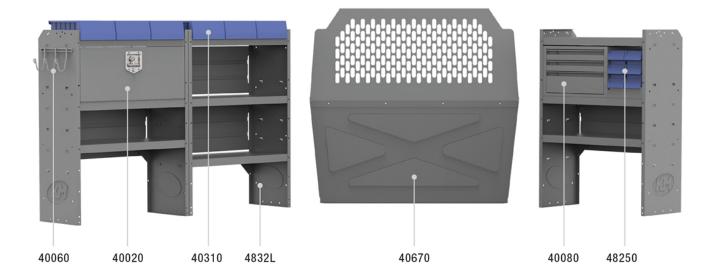

| ITEM    | DESCRIPTION                                              | QTY |
|---------|----------------------------------------------------------|-----|
| 40670   | Partition - Perforated - Compact Vans                    | 1   |
| 4832L   | Shelf Unit - 32" W x 43" H x 14" D                       | 3   |
| 40020   | Shelf Door Kit 32" W                                     | 1   |
| 40080   | Drawer Cabinet - 3 Drawers                               | 1   |
| 40060   | Hook - 3 Prong "J"                                       | 1   |
| 48301TC | Shelf Mount Kit - Transit Connect - Use with 4832L       | 2   |
| 40311   | Small Parts Shelf Bin - 10" W Plastic                    | 6   |
| 40341   | Small Parts Bins (40331) In Steel Shelf Cabinet - 6 Bins | 1   |