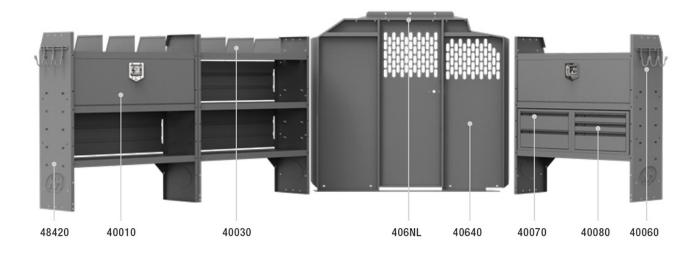

| ITEM  | DESCRIPTION                                                | QTY |
|-------|------------------------------------------------------------|-----|
| 40640 | Partition - Perforated - Transit & NV Low Roof, GM, Metris | 1   |
| 48420 | Shelf Unit - 42" W x 46" H x 14" D                         | 3   |
| 40010 | Shelf Door Kit 42" W                                       | 2   |
| 40070 | Drawer Cabinet - 2 Drawers                                 | 1   |
| 40080 | Drawer Cabinet - 3 Drawers                                 | 1   |
| 40060 | Hook - 3 Prong "J"                                         | 2   |
| 40030 | Shelf Dividers 6" Tall (Set of 6)                          | 1   |
| 406NL | Partition Wing Kit - NV Low Roof                           | 1   |