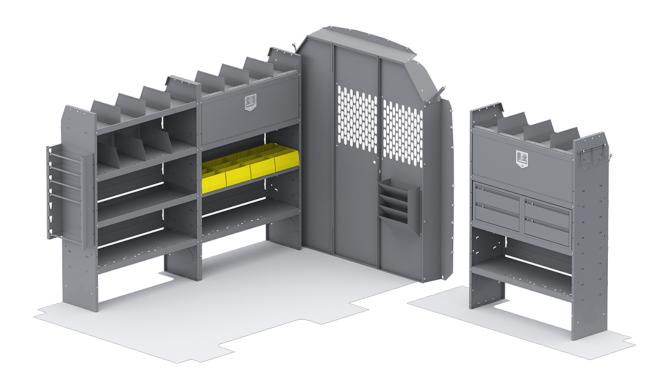

## SECURITY 60" H SHELVES - TRANSIT 130" WB MID ROOF

## **Part # : 43TRM**

| ITEM    | DESCRIPTION                                                           | QTY |
|---------|-----------------------------------------------------------------------|-----|
| 48424   | Shelf Unit - 42" W x 60" H x 14" D                                    | 3   |
| 40010   | Shelf Door Kit 42" W                                                  | 2   |
| 40070   | Drawer Cabinet - 2 Drawers                                            | 2   |
| 40060   | Hook - 3 Prong "J"                                                    | 2   |
| 40270   | Hanging File Holder                                                   | 1   |
| 40030   | Shelf Dividers 6" Tall (Set of 6)                                     | 2   |
| 40660   | Partition - Perforated - Transit Mid/High Roof, Sprinter High Roof    | 1   |
| 40311   | Small Parts Shelf Bin - 10" W Plastic                                 | 4   |
| 40669TM | Partition Wing Kit - Transit Mid Roof - For use with 4066X partitions | 1   |