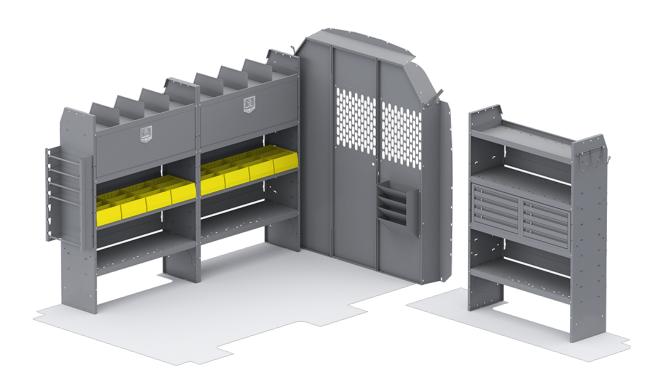

## ELECTRICAL CONTRACTOR 60" H SHELVES - TRANSIT 130" WB MID ROOF

## **Part # : 42TRM**

| ITEM    | DESCRIPTION                                                           | QTY |
|---------|-----------------------------------------------------------------------|-----|
| 48424   | Shelf Unit - 42" W x 60" H x 14" D                                    | 3   |
| 40010   | Shelf Door Kit 42" W                                                  | 2   |
| 40090   | Drawer Cabinet - 4 Drawers                                            | 2   |
| 40060   | Hook - 3 Prong "J"                                                    | 1   |
| 40230   | Wire Reel Holder - 5 Spindle                                          | 1   |
| 40270   | Hanging File Holder                                                   | 1   |
| 40030   | Shelf Dividers 6" Tall (Set of 6)                                     | 1   |
| 40660   | Partition - Perforated - Transit Mid/High Roof, Sprinter High Roof    | 1   |
| 40311   | Small Parts Shelf Bin - 10" W Plastic                                 | 8   |
| 40669TM | Partition Wing Kit - Transit Mid Roof - For use with 4066X partitions | 1   |