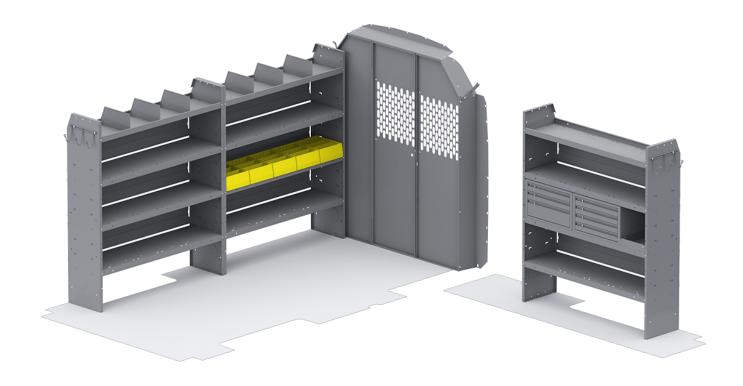

## GENERAL SERVICE 60" H SHELVES - TRANSIT 148" WB MID ROOF

**Part #: 41TLM** 

| ITEM    | DESCRIPTION                                                           | QTY |
|---------|-----------------------------------------------------------------------|-----|
| 48524   | Shelf Unit - 52" W x 60" H x 14" D                                    | 3   |
| 40080   | Drawer Cabinet - 3 Drawers                                            | 1   |
| 40090   | Drawer Cabinet - 4 Drawers                                            | 1   |
| 40060   | Hook - 3 Prong "J"                                                    | 2   |
| 40030   | Shelf Dividers 6" Tall (Set of 6)                                     | 1   |
| 48190   | Shelf Lip 10" L x 2.75" H                                             | 1   |
| 40660   | Partition - Perforated - Transit Mid/High Roof, Sprinter High Roof    | 1   |
| 40311   | Small Parts Shelf Bin - 10" W Plastic                                 | 5   |
| 40669TM | Partition Wing Kit - Transit Mid Roof - For use with 4066X partitions | 1   |