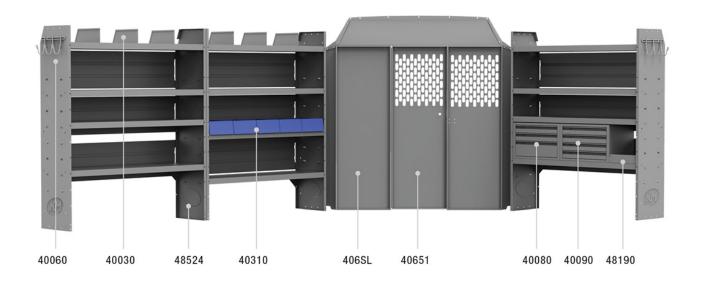

| ITEM  | DESCRIPTION                                                                                  | QTY |
|-------|----------------------------------------------------------------------------------------------|-----|
| 40651 | Partition - Perforated - Sprinter Std Roof, NV High Roof, ProMaster Std/High/Super High Roof | 1   |
| 406SL | Partition Wing Kit - Sprinter Std Roof                                                       | 1   |
| 48524 | Shelf Unit - 52" W x 60" H x 14" D                                                           | 3   |
| 40080 | Drawer Cabinet - 3 Drawers                                                                   | 1   |
| 40090 | Drawer Cabinet - 4 Drawers                                                                   | 1   |
| 40060 | Hook - 3 Prong "J"                                                                           | 2   |
| 40030 | Shelf Dividers 6" Tall (Set of 6)                                                            | 1   |
| 48190 | Shelf Lip 10" L x 2.75" H                                                                    | 1   |
| 40311 | Small Parts Shelf Bin - 10" W Plastic                                                        | 5   |