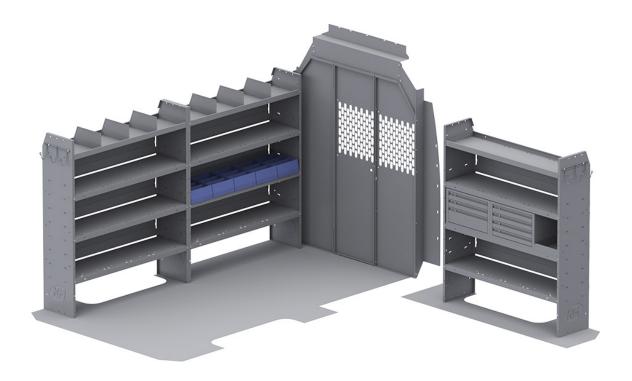

## **GENERAL SERVICE 60" H SHELVES - SPRINTER 144" WB HIGH ROOF**

Part # : 41SPH

| ITEM    | DESCRIPTION                                                             | QTY |
|---------|-------------------------------------------------------------------------|-----|
| 48524   | Shelf Unit - 52" W x 60" H x 14" D                                      | 3   |
| 40080   | Drawer Cabinet - 3 Drawers                                              | 1   |
| 40090   | Drawer Cabinet - 4 Drawers                                              | 1   |
| 40060   | Hook - 3 Prong "J"                                                      | 2   |
| 40030   | Shelf Dividers 6" Tall (Set of 6)                                       | 1   |
| 48190   | Shelf Lip 10" L x 2.75" H                                               | 1   |
| 40660   | Partition - Perforated - Transit Mid/High Roof, Sprinter High Roof      | 1   |
| 40669SH | Partition Wing Kit - Sprinter High Roof - For Use With 4066X Partitions | 1   |
| 40311   | Small Parts Shelf Bin - 10" W Plastic                                   | 5   |