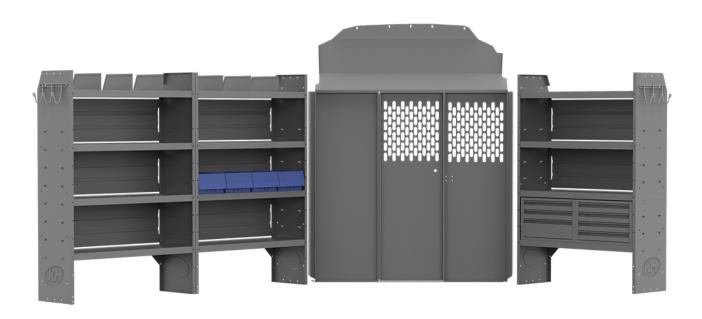

## **GENERAL SERVICE 60" H SHELVES - NV 146" WB HIGH ROOF**

**Part #: 41NVH** 

| ITEM  | DESCRIPTION                                                                                  | QTY |
|-------|----------------------------------------------------------------------------------------------|-----|
| 40651 | Partition - Perforated - Sprinter Std Roof, NV High Roof, ProMaster Std/High/Super High Roof | 1   |
| 48424 | Shelf Unit - 42" W x 60" H x 14" D                                                           | 3   |
| 40080 | Drawer Cabinet - 3 Drawers                                                                   | 1   |
| 40090 | Drawer Cabinet - 4 Drawers                                                                   | 1   |
| 40060 | Hook - 3 Prong "J"                                                                           | 2   |
| 40030 | Shelf Dividers 6" Tall (Set of 6)                                                            | 1   |
| 406NH | Partition Wing Kit - NV High Roof                                                            | 1   |
| 40311 | Small Parts Shelf Bin - 10" W Plastic                                                        | 4   |