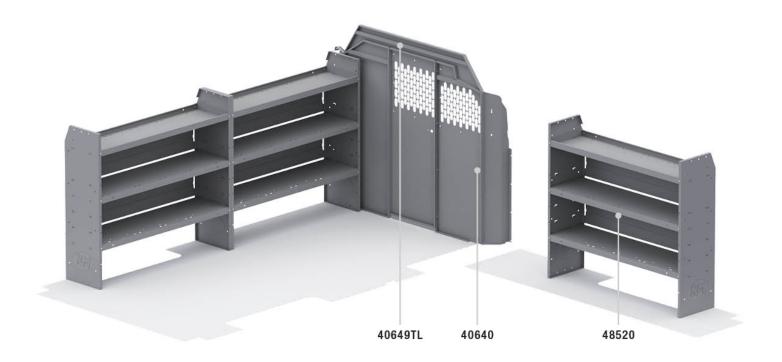

## BASE 46" H SHELVES - TRANSIT 148" WB LOW ROOF

**Part # : 40TLL** 

| ITEM    | DESCRIPTION                                                | QTY |
|---------|------------------------------------------------------------|-----|
| 40640   | Partition - Perforated - Transit & NV Low Roof, GM, Metris | 1   |
| 48520   | Shelf Unit - 52" W x 46" H x 14" D                         | 3   |
| 40649TL | Partition Wing Kit - Transit Low Roof                      | 1   |