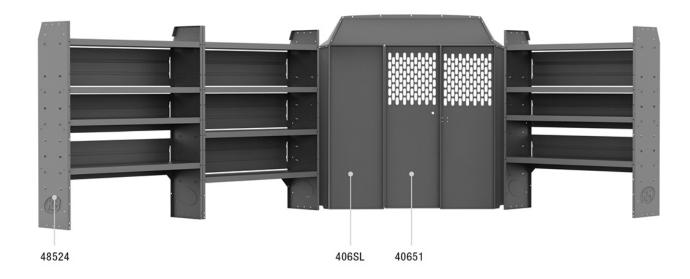

## BASE 60" H SHELVES - SPRINTER 144" WB STD ROOF

Part # : 40SPL

| ITEM  | DESCRIPTION                                                                                  | QTY |
|-------|----------------------------------------------------------------------------------------------|-----|
| 40651 | Partition - Perforated - Sprinter Std Roof, NV High Roof, ProMaster Std/High/Super High Roof | 1   |
| 406SL | Partition Wing Kit - Sprinter Std Roof                                                       | 1   |
| 48524 | Shelf Unit - 52" W x 60" H x 14" D                                                           | 3   |