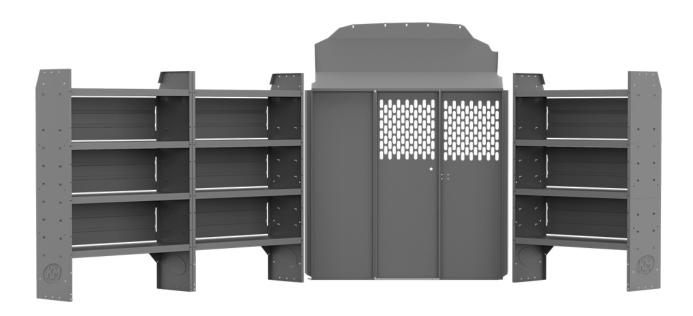

## BASE 60" H SHELVES - NV 146" WB HIGH ROOF

Part # : 40NVH

| ITEM  | DESCRIPTION                                                                                  | QTY |
|-------|----------------------------------------------------------------------------------------------|-----|
| 40651 | Partition - Perforated - Sprinter Std Roof, NV High Roof, ProMaster Std/High/Super High Roof | 1   |
| 406NH | Partition Wing Kit - NV High Roof                                                            | 1   |
| 48424 | Shelf Unit - 42" W x 60" H x 14" D                                                           | 3   |