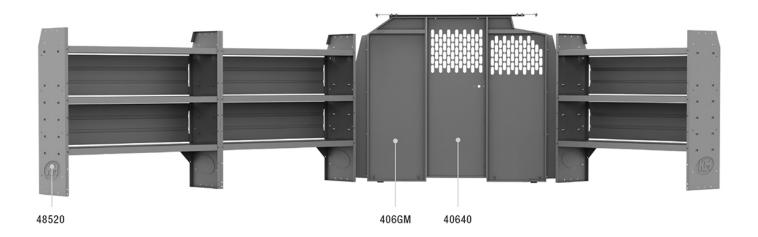

## BASE 46" H SHELVES - GM 155" WB

Part #: 4013C

| ITEM  | DESCRIPTION                                                | QTY |
|-------|------------------------------------------------------------|-----|
| 40640 | Partition - Perforated - Transit & NV Low Roof, GM, Metris | 1   |
| 48520 | Shelf Unit - 52" W x 46" H x 14" D                         | 3   |
| 406GM | Partition Wing Kit - GM                                    | 1   |