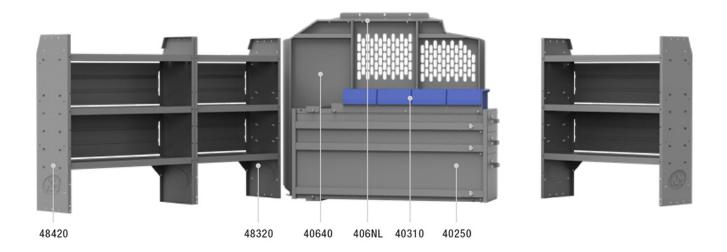

| ITEM  | DESCRIPTION                                                | QTY |
|-------|------------------------------------------------------------|-----|
| 48420 | Shelf Unit - 42" W x 46" H x 14" D                         | 2   |
| 40640 | Partition - Perforated - Transit & NV Low Roof, GM, Metris | 1   |
| 406NL | Partition Wing Kit - NV Low Roof                           | 1   |
| 40250 | Drawer Unit - Long Heavy-Duty - 3 Drawers                  | 1   |
| 48320 | Shelf Unit - 32" W x 46" H x 14" D                         | 1   |
| 40311 | Small Parts Shelf Bin - 10" W Plastic                      | 4   |