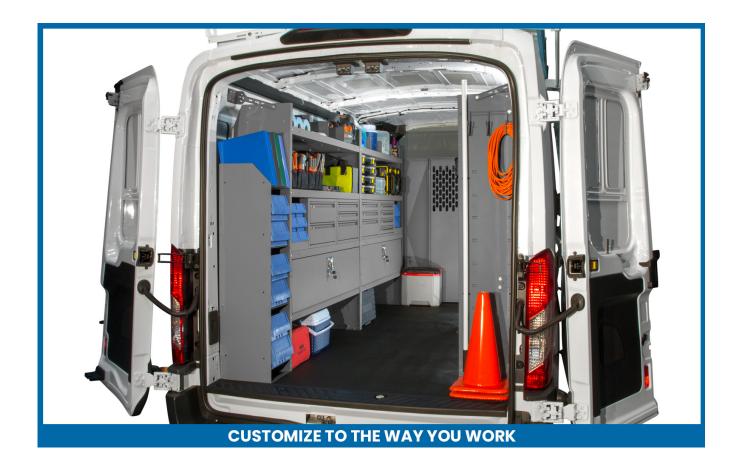

## EZ ALL TRADES 46" H SHELVES - TRANSIT 130" WB LOW ROOF

**Part #: 49TRL** 

## **BUILT TO WORK LIKE YOU DO**

Holman Van Interior Packages take the guess work out of where to begin uplifting your cargo van. With our strong easily adjustable shelving, partitions and accessories, our van packages have everything you need to put your van to work. Our professional designers and product engineers have created customized van packages for specific service categories to help you easily outfit a van based on input from experienced industry tradesmen.

- Strong Holman shelves are built to last using the strongest steel and aluminum available.
- **Customizable** Build and configure your interior your way. With options and accessories, your van will work how you want it to work.
- **Organized** Nothing is more frustrating than not being able to find what you need. Our interior organizers will keep everything in it's place. Securely.
- Guaranteed Holman Warranty

| ITEM    | DESCRIPTION                                                | QTY |
|---------|------------------------------------------------------------|-----|
| 48420   | Shelf Unit - 42" W x 46" H x 14" D                         | 2   |
| 48320   | Shelf Unit - 32" W x 46" H x 14" D                         | 1   |
| 40640   | Partition - Perforated - Transit & NV Low Roof, GM, Metris | 1   |
| 40250   | Drawer Unit - Long Heavy-Duty - 3 Drawers                  | 1   |
| 40649TL | Partition Wing Kit - Transit Low Roof                      | 1   |
| 40311   | Small Parts Shelf Bin - 10" W Plastic                      | 4   |