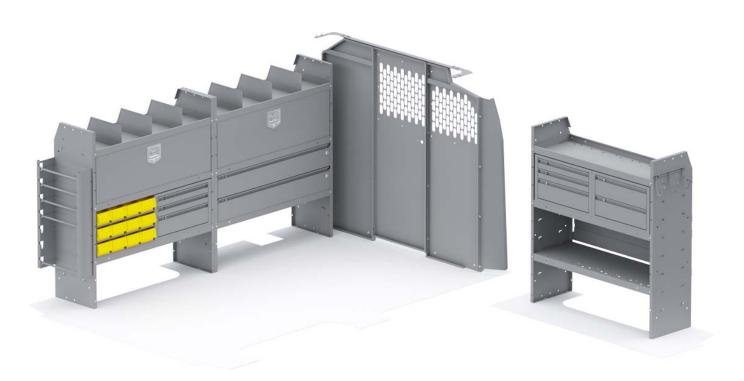

| ITEM  | DESCRIPTION                                                | QTY |
|-------|------------------------------------------------------------|-----|
| 40640 | Partition - Perforated - Transit & NV Low Roof, GM, Metris | 1   |
| 48420 | Shelf Unit - 42" W x 46" H x 14" D                         | 3   |
| 40010 | Shelf Door Kit 42" W                                       | 2   |
| 40070 | Drawer Cabinet - 2 Drawers                                 | 1   |
| 40080 | Drawer Cabinet - 3 Drawers                                 | 2   |
| 40230 | Wire Reel Holder - 5 Spindle                               | 1   |
| 40060 | Hook - 3 Prong "J"                                         | 1   |
| 40030 | Shelf Dividers 6" Tall (Set of 6)                          | 1   |
| 406GM | Partition Wing Kit - GM                                    | 1   |
| 48142 | Drawer - Locking Shelf Drawer 42" W                        | 2   |
| 40341 | Small Parts Bins (40331) In Steel Shelf Cabinet - 6 Bins   | 2   |