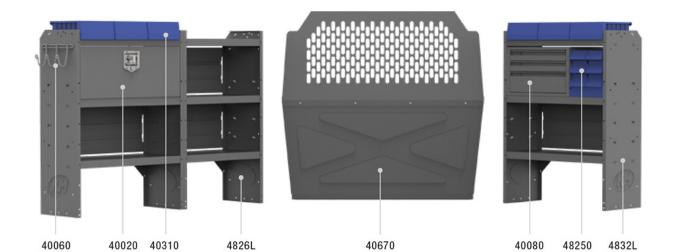

| ITEM    | DESCRIPTION                                              | QTY |
|---------|----------------------------------------------------------|-----|
| 40670   | Partition - Perforated - Compact Vans                    | 1   |
| 4832L   | Shelf Unit - 32" W x 43" H x 14" D                       | 2   |
| 4826L   | Shelf Unit - 26" W x 43" H x 14" D                       | 1   |
| 40020   | Shelf Door Kit 32" W                                     | 1   |
| 40080   | Drawer Cabinet - 3 Drawers                               | 1   |
| 40060   | Hook - 3 Prong "J"                                       | 1   |
| 48301NC | Shelf Mount Kit - NV200 - Use with 4832L                 | 2   |
| 40311   | Small Parts Shelf Bin - 10" W Plastic                    | 6   |
| 40341   | Small Parts Bins (40331) In Steel Shelf Cabinet - 6 Bins | 1   |