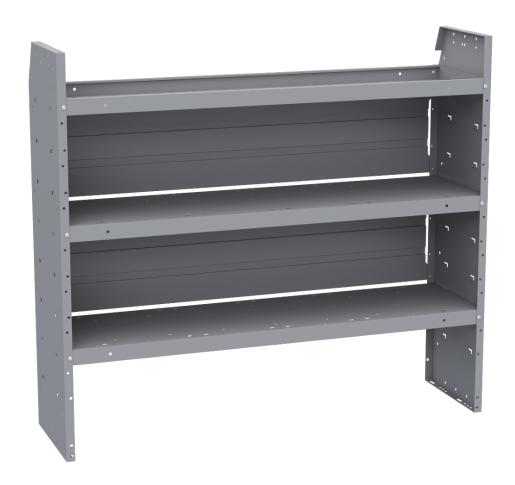

## SHELF UNIT - 52" W X 46" H X 14" D

Part #: 48520

# 52" W x 46" H x 14" D Shelf Unit

The Holman Shelving System is one of the most durable and flexible shelving systems available on the market.

### **Features**

- Heavy Lance Support Technology
- Adjustable Shelf Lips
- Contoured top design

- Covered Steel Back Panels
- Shelving accessories & addons