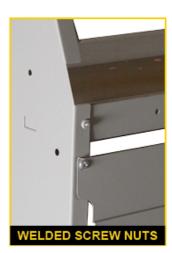

ith gusseted leg supports and weld-nut attachments, we are so confident that every shelf comes with a structural arranty. We've designed our backing plates to be rattle free keeping the inside of your van quiet. And our strong bunting hardware you are worry free from our shelves ever breaking free.

- Stronger Gusseted end panels, weld-nut attachments and thicker 16-gauge side panels
- Quieter Improved back panels reduce noise
- More secure Stronger mount brackets and angle braces