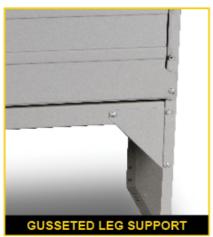

ith gusseted leg supports and weld-nut attachments, we are so confident that every shelf comes with a structural arranty. We've designed our backing plates to be rattle free keeping the inside of your van quiet. And our strong bunting hardware you are worry free from our shelves ever breaking free.

- Stronger Gusseted end panels, weld-nut attachments and thicker 16-gauge side panels
- Quieter Improved back panels reduce noise
- More secure Stronger mount brackets and angle braces