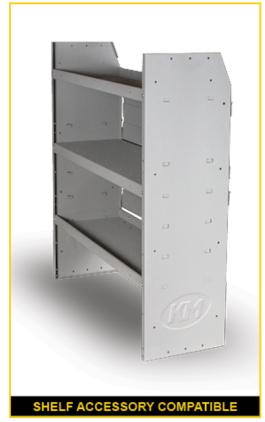

#### **Features**

- Heavy Lance Support Technology
- Adjustable Shelf Lips
- Contoured top design

- Covered Steel Back Panels
- Shelving accessories & addons

#### rong, Quiet, Secure

ith 16 gauge side panels and 18 gauge shelving, Holman shelves are built to take a beating. With a number of ength enhancing features, these shelves can withstand power tools, heavy parts and just about anything you can ow at them. Our folded steel shelf lip is the strongest in the industry.