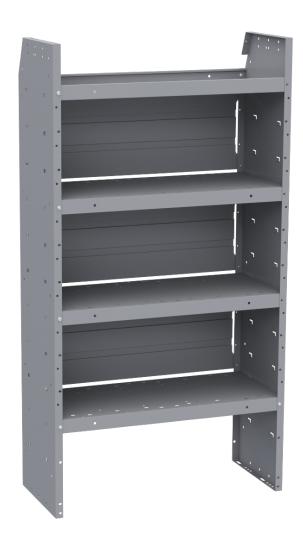

# SHELF UNIT - 32" W X 60" H X 14" D

Part #: 48324

# 32" W x 60" H x 14" D Shelf Unit

The Holman 32 x 60 Adjustable Shelf Unit is one of the most durable and flexible shelving systems available on the market.

#### **Features**

- Heavy Lance Support Technology
- Adjustable Shelf Lips
- Contoured top design

- Covered Steel Back Panels
- Shelving accessories & addons