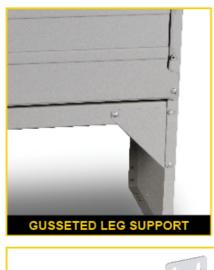

ith gusseted leg supports and weld-nut attachments, we are so confident that every shelf comes with a structural arranty. We've designed our backing plates to be rattle free keeping the inside of your van quiet. And our strong bunting hardware you are worry free from our shelves ever breaking free.

- Stronger Gusseted end panels, weld-nut attachments and thicker 16-gauge side panels
- Quieter Improved back panels reduce noise
- More secure Stronger mount brackets and angle braces