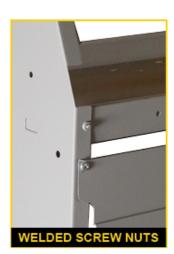

ith gusseted leg supports and weld-nut attachments, we are so confident that every shelf comes with a structural arranty. We've designed our backing plates to be rattle free keeping the inside of your van quiet. And our strong bunting hardware you are worry free from our shelves ever breaking free.

- Stronger Gusseted end panels, weld-nut attachments and thicker 16-gauge side panels
- Quieter Improved back panels reduce noise
- More secure Stronger mount brackets and angle braces