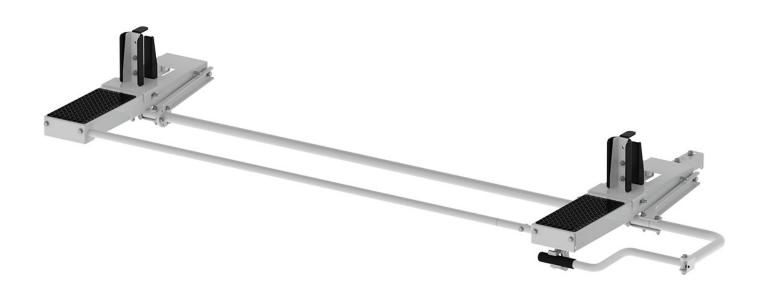

## **Drop Down Driver Side Mechanism - Compact Vans (add to 40933)**

Additional Drop Down mechanism for drivers side

## Features:

- Adjustable clamps firmly secure ladder to rack
- Quick & easy to assemble and install
- Rung grips are adjustable to secure extension ladders of all sizes
- Rugged crossbows are low over van roof to reduce overall vehicle height and to facilitate loading and unloading
- Zinc epoxy primed for superior rust resistance
- Chip resistant powder coat finish
- · Holman Warranty

## **Compatible Racks:**

• #40933 Drop Down Ladder Rack - Transit Connect, NV 200, City Express, Ram City