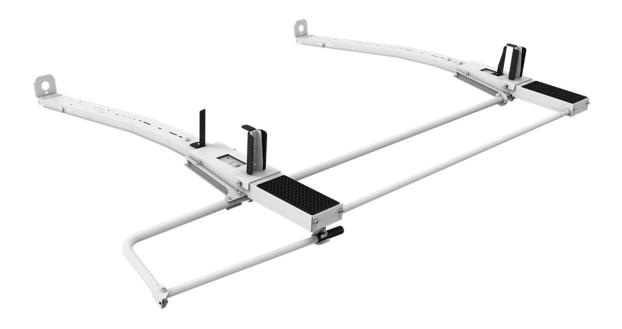

# **Down Ladder Rack - Low Roof Vans**

Drop Down ladder rack makes placement and removal of ladder racks simple and easy. Heavy-duty mechanism gently lowers and raises a ladder into position for easy loading and unloading. Available in white powder coat. Curb side only.

## **Features:**

- Adjustable Clamps firmly secure ladder to rack
- Quick & Easy to Assemble and Install
- Rung grips are adjustable to secure extension ladders of all sizes.
- Rugged crossbows are low over van roof to reduce overall vehicle height and to facilitate loading and unloading.
- Zinc epoxy primed for superior rust resistance.
- Chip resistant powder coat finish.
- Holman Warranty