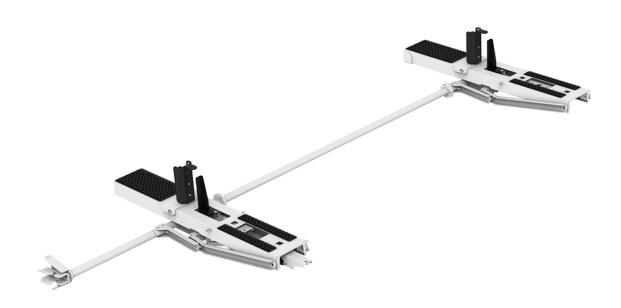

## DROP DOWN LADDER RACKS DRIVER SIDE MECHANISM - HIGH ROOF VANS (ADD TO 4099H OR 47993)

Part #: 40913

## **Drop Down Driver Side Mechanism - High Roof (Add to 4099H)**

Additional Drop Down mechanism for drivers side

## **Features:**

- Adjustable clamps firmly secure ladder to rack
- · Quick & easy to assemble and install
- Rung grips are adjustable to secure extension ladders of all sizes
- Rugged crossbows are low over van roof to reduce overall vehicle height and to facilitate loading and unloading
- Zinc epoxy primed for superior rust resistance
- · Chip resistant powder coat finish
- Holman Warranty