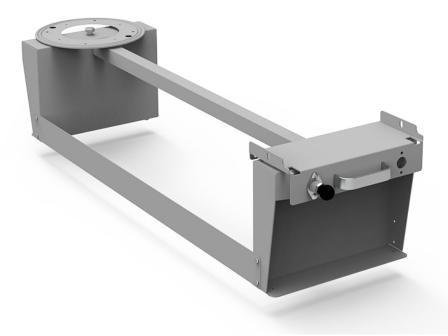

# **Pivot Pro Rotating Rear Wheel Well**

Pivot Pro 3 Long Drawer unit rotating wheel well stand.

The product includes plus nuts required for installation. Consider purchasing our Plus Nut Tool (#P9902) if you don't already have a plus nut installation tool.

### **Features:**

- 250 lb load capacity for EACH drawer
- Designed to support up to 750 lb. Rotates slightly so drawers clear van's rear door jam in GM full size vans.
- · Heavy-duty ball and roller bearings ensure smooth stable rotation
- Stand s positive stops lock cabinets in either rotated and non-rotated positions
- Unit includes one 11 deep drawer and two 5 deep drawers