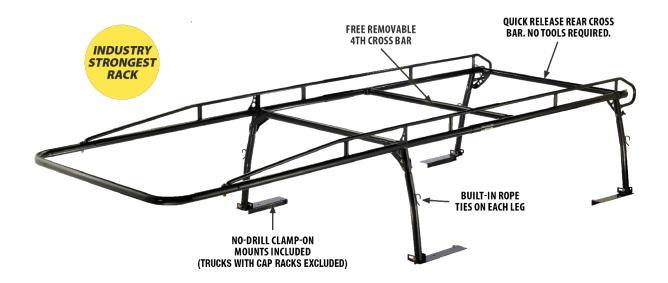

# THE PRO II DIFFERENCE

Serious tradesmen use substantial tools. Holman racks are the top choice because they work hard and look great!

#### **Stronger Frame**

- Big 2" dia. x .08" steel tube frame is the strongest available
- 1,700 lb cargo capacity
- Nationwide frame guarantee

#### **Premium Powder Coat Finish**

- Zinc epoxy primed for superior corrosion protection
- Polyester marine-grade powder coat specially formulated to resist corrosion and abrasion
- Will not fade or dull

#### **Professional Look**

- Bigger Tubes, Stronger
- Frame Sleek "Flying Wedge" design
- Smooth tubular components
- · Styish gloss black

#### **Features**

- Rack removes easily with 4 bolts
- 5" swaged joints provide double strength
- High-strength rust proof self-locking fasteners
- Wide OPTIONAL: Full length bed rails available
- Holman Warranty