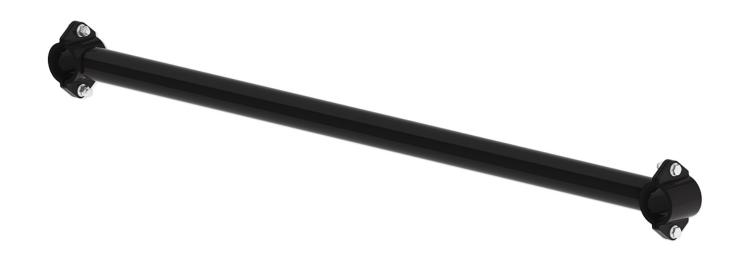

## PRO RACK EXTRA CROSSBAR

Part #: 31110

# Extra Crossbar for The Pro and Pro II Racks

Provides additional horizontal support for cargo

## Features:

- Quick clamp allows positioning anywhere along the length of the rack
- Easily removable with tools
- Holman Warranty