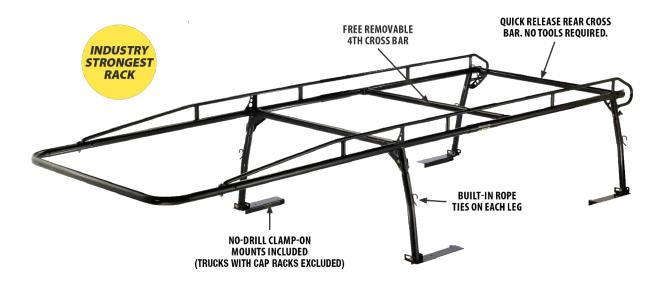

# THE PRO RACK DIFFERENCE

Serious tradesmen use substantial tools. Holman racks are the top choice because they work hard and look great!

# **Stronger Frame**

- Big 2" dia. x .08" steel tube frame is the strongest available
- Nationwide frame guarantee

#### **Premium Powder Coat Finish**

- Zinc epoxy primed for superior corrosion protection
- Polyester marine-grade powder coat specially formulated to resist corrosion and abrasion
- · Will not fade or dull

## **Professional Look**

- Bigger and Stronger Tubes
- Frame Sleek "Flying Wedge" design
- Smooth tubular components
- Styish gloss black