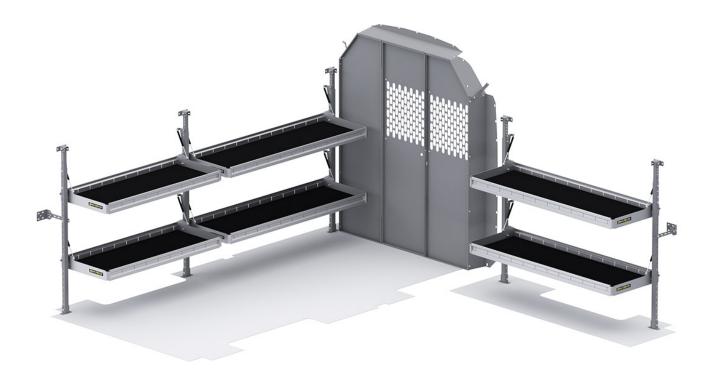

## FOLDING SHELVES PACKAGE - TRANSIT 148" WB MID ROOF

**Part #: 51TLM** 

## **FLAT OUT AWESOME**

Our folding shelves fold flatter than the competition's to maximize van interior space. Perfect for parcel delivery applications, they're lightweight, easy to install and each shelf is rated to 150 lbs. Made out of aluminum, with uprights of powder coat finished steel for extra rigidity.

- Strong Each shelf is rated to carry 150 lbs. Uprights are powder coat finished steel for extra rigidity.
- Light Shelving is made out of lightweight and strong aluminum with rigid HolyPan base.
- Compact Shelves are easily positioned up and down to maximize van interior space
- Guaranteed Holman Warranty

| PACKAGE INCLUDES |                                                                       |     |
|------------------|-----------------------------------------------------------------------|-----|
| ITEM             | DESCRIPTION                                                           | QTY |
| 48487            | Folding Shelf - Extra Shelf - 48" W x 20" D                           | 2   |
| 48007            | Folding Shelf - Leg                                                   | 1   |
| 48606            | Folding Shelf Unit - 60" W x 20" D                                    | 2   |
| 40620            | Partition - Center Panel Latch & Door Lock Kit                        | 1   |
| 40660            | Partition - Perforated - Transit Mid/High Roof, Sprinter High Roof    | 1   |
| 40669TM          | Partition Wing Kit - Transit Mid Roof - For use with 4066X partitions | 1   |