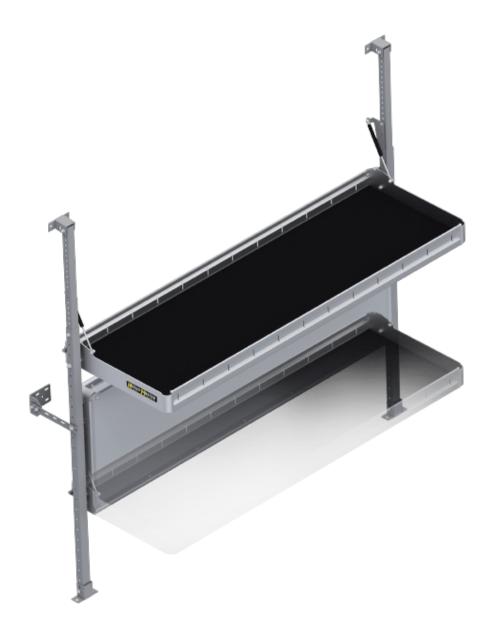

## **FLAT OUT AWESOME**

Our folding shelves fold flatter than the competition's to maximize van interior space. Perfect for parcel delivery applications, they're lightweight, easy to install and each shelf is rated to 150 lbs. Made out of aluminum, with uprights of powder coat finished steel for extra rigidity.

- Strong Each shelf is rated to carry 150 lbs. Uprights are powder coat finished steel for extra rigidity.
- Light Shelving is made out of lightweight and strong aluminum with rigid HolyPan base.
- Compact Shelves are easily positioned up and down to maximize van interior space
- Guaranteed Holman Warranty

| PACKAGE INCLUDES |                                                                       |     |
|------------------|-----------------------------------------------------------------------|-----|
| ITEM             | DESCRIPTION                                                           | QTY |
| 48487            | Folding Shelf - Extra Shelf - 48" W x 20" D                           | 2   |
| 48007            | Folding Shelf - Leg                                                   | 1   |
| 48606            | Folding Shelf Unit - 60" W x 20" D                                    | 2   |
| 40620            | Partition - Center Panel Latch & Door Lock Kit                        | 1   |
| 40660            | Partition - Perforated - Transit Mid/High Roof, Sprinter High Roof    | 1   |
| 40669TM          | Partition Wing Kit - Transit Mid Roof - For use with 4066X partitions | 1   |