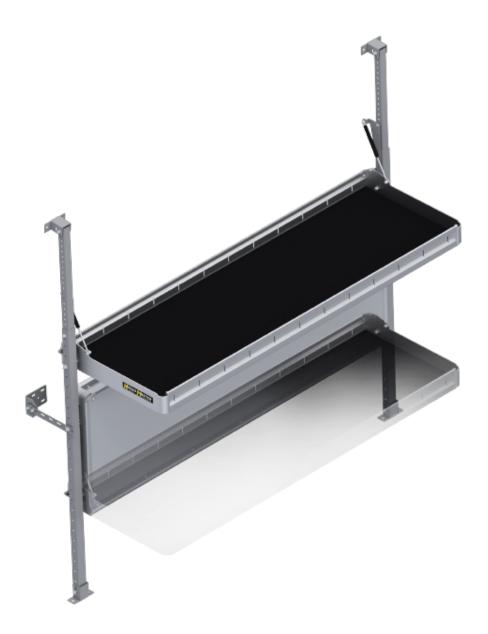

## FLAT OUT AWESOME

Our folding shelves fold flatter than the competition's to maximize van interior space. Perfect for parcel delivery applications, they're lightweight, easy to install and each shelf is rated to 150 lbs. Made out of aluminum, with uprights of powder coat finished steel for extra rigidity.

- Strong Each shelf is rated to carry 150 lbs. Uprights are powder coat finished steel for extra rigidity.
- Light Shelving is made out of lightweight and strong aluminum with rigid HolyPan base.
- Compact Shelves are easily positioned up and down to maximize van interior space
- Guaranteed Holman Warranty