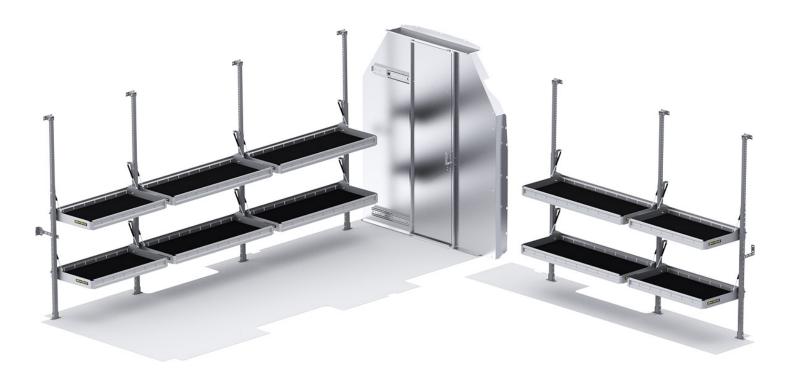

## FOLDING SHELVES PACKAGE - TRANSIT 148" EXT WB HIGH ROOF - SLIDING PARTITION

Part # : 51TLH

## FLAT OUT AWESOME

Our folding shelves fold flatter than the competition's to maximize van interior space. Perfect for parcel delivery applications, they're lightweight, easy to install and each shelf is rated to 150 lbs. Made out of aluminum, with uprights of powder coat finished steel for extra rigidity.

## PACKAGE INCLUDES

| ITEM    | DESCRIPTION                                                                  | QTY |
|---------|------------------------------------------------------------------------------|-----|
| 48366   | Folding Shelf Unit - 36" W x 20" D                                           | 1   |
| 48486   | Folding Shelf Unit - 48" W x 20" D                                           | 2   |
| 48367   | Folding Shelf - Extra Shelf - 36" W x 20" D                                  | 2   |
| 48487   | Folding Shelf - Extra Shelf - 48" W x 20" D                                  | 2   |
| 48007   | Folding Shelf - Leg                                                          | 1   |
| 40601TH | Partition - Aluminum Sliding Door - Transit High Roof (No Wing Kit Required) | 1   |