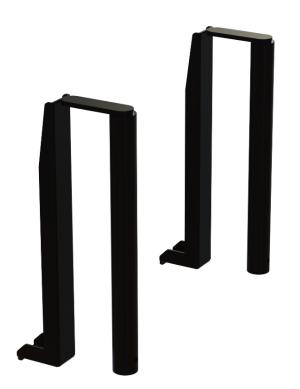

## **Double Ladder Extension Hooks - Aluminum Drop Down Racks**

Set of two ladder hooks and end stops to allow for the carrying of two ladders on one aluminum drop down rack. It is rated for 90 lb total.

## **Features and Benefits:**

- Can carry up to two ladders weighing a total of 90 lb and 14 inches tall when stacked flat.
- Replaces standard ladder hooks and end stops that come with the rack.
- Increases rack height by 7".