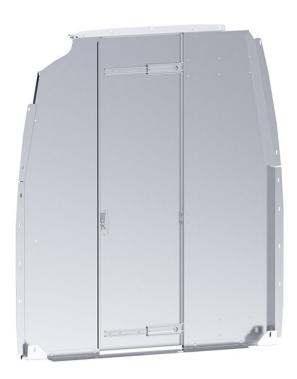

## PARTITION - ALUMINUM SLIDING DOOR - SPRINTER HIGH ROOF (NO WING KIT REQUIRED)

Part #: 40601SH

## **Aluminum Sliding Door Partition**

for Sprinter High Roof, includes wing kit

Holman aluminum sliding partitions are perfect for parcel delivery applications or anywhere you need to regularly pass through the partition. Made of unfinished aluminum they are lightweight and take little effort to slide. Latches are lockable as well for extra security.

## Features:

- Tall doors maximize height available for pass-through.
- Doors slide sideways to maximize available space in cargo area.
- Lightweight aluminum is strong, light, with a professional appearance.
- · Holman Warranty