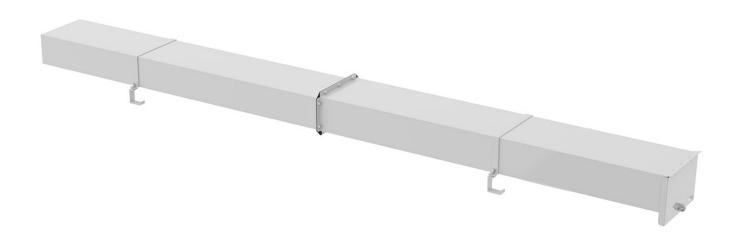

### **CONDUIT CARRIER - ALUMINUM**

Part #: 40237

# **Aluminum Conduit Carrier**

Carry long materials and conduit on your Holman ladder rack.

#### **Features and Benefits:**

- Rust free heavy duty aluminum.
- Adjustable clamps firmly secure conduit carrier to rack.
- Flanged mid-span connection and telescoping box sections of conduit carrier allows for smaller and easier to ship packaging.
- Spring-loaded door allows for easy loading and unloading.
- A padlockable hasp makes sure your load is safe and secure.
- Quick & Easy to Assemble and Install.
- Chip resistant white powder coat finish matches perfectly with your Holman ladder rack.
- · Holman Warranty.