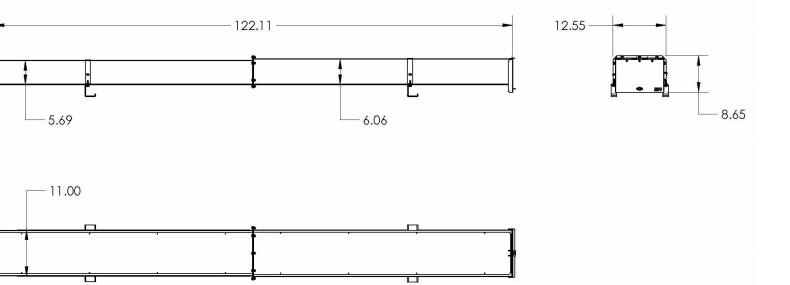

Part #: 40237



# **Aluminum Conduit Carrier**

Carry long materials and conduit on your Holman ladder rack.

#### **Features and Benefits:**

- Rust free heavy duty aluminum.
- Adjustable clamps firmly secure conduit carrier to rack.
- Flanged mid-span connection and telescoping box sections of conduit carrier allows for smaller and easier to ship packaging.
- Spring-loaded door allows for easy loading and unloading.
- A padlockable hasp makes sure your load is safe and secure.
- Quick & Easy to Assemble and Install.
- Chip resistant white powder coat finish matches perfectly with your Holman ladder rack.
- · Holman Warranty.

### **Compatible Items:**

- All Holman Ladder Racks Except:
- 4099H+40913
- 4A99H+4A91H
- 4A95H

- 40933+40943
- 4A97L+4A98L
- 4A95C
- 4A934+4A943

## mensions: